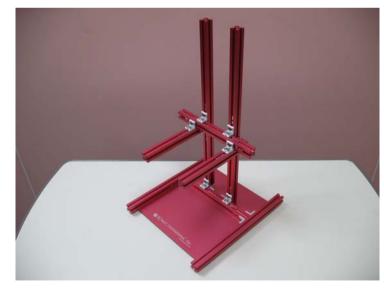

## (12). Finish the robot holder assembly

Front side view

Right side view

Back side view

Left side view