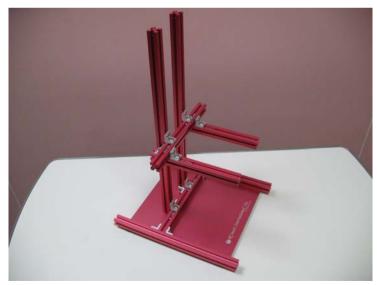

## (12). Finish the robot holder assembly

Front side view

Right side view

Back side view

Left side view