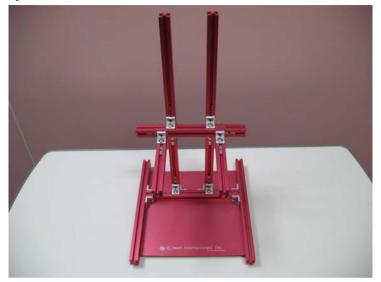

## (12). Finish the robot holder assembly

Front side view

Right side view

Back side view

Left side view