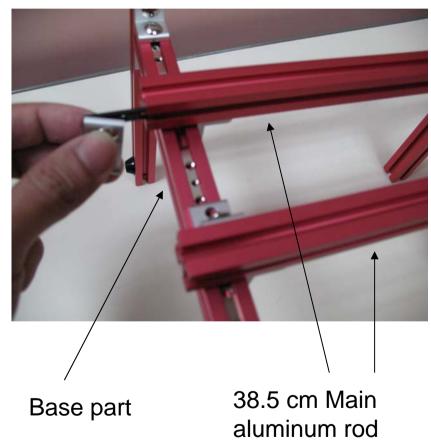

#### (8). Assembly the hanger part with main aluminum rod

Note: this step must be decided the hanger screw height for fit your robots

Main aluminum rod 38.5 cm X 2

Finish assembly hanger with main aluminum rod

#### (9). Connection base part with main aluminum rod

L-shape block with black straight washer with taper screw X 2 sets