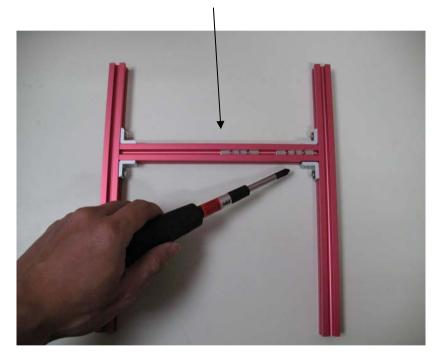

### (4). Combination base parts.

#### (5). Finish the base assembly.

25.5 cm aluminum rod

L-shape block with straight washer with taper screw X 4 sets.