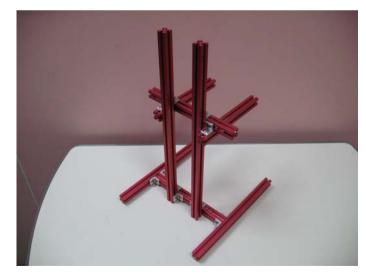

## (12). Finish the robot holder assembly

Front side view

Right side view

Back side view

Left side view