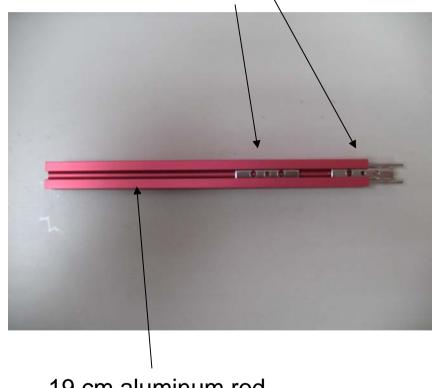

#### (3). Start the base assembly.

Insert 2 straight washer

19 cm aluminum rod