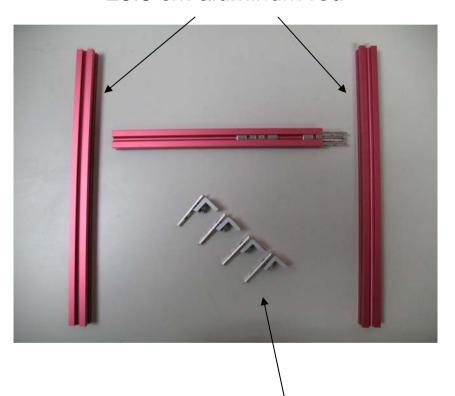

#### (2). Recognize the parts.

Plastic pad with flat screw

#### (3). Start the base assembly.

Insert 2 straight washer

19 cm aluminum rod