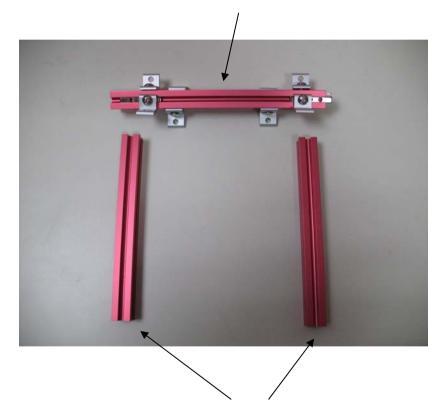

#### (5). Finish the base assembly.

25.5 cm aluminum rod

L-shape block with straight washer with taper screw X 4 sets.

### (6). For prevent scrap, pre-installed the plastic pad on the holder's base.

Plastic pad with flat screw with straight washer X 4 sets

Installed on the holder's base