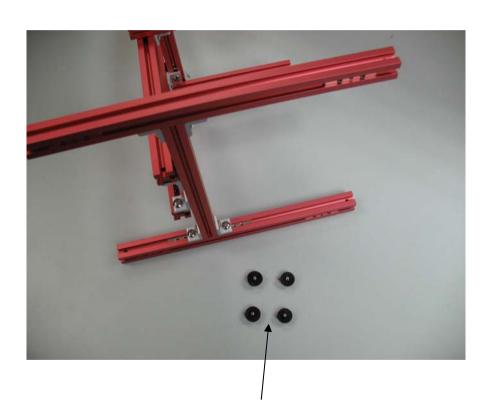

### (6). For prevent scrap, pre-installed the plastic pad on the holder's base.

Plastic pad with flat screw with straight washer X 4 sets

Installed on the holder's base