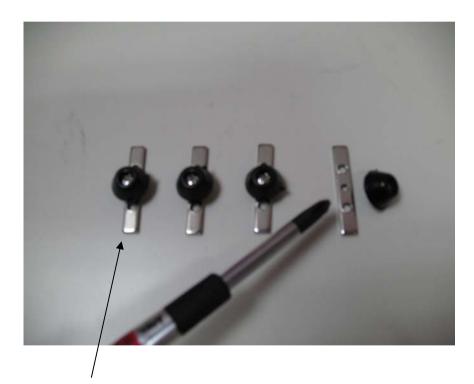

Flat screw X 4

Plastic pad X 4

L-shape block X 16

Straight washer X 34

Black straight washer X 2

#### (2). Recognize the parts.

Plastic pad with flat screw