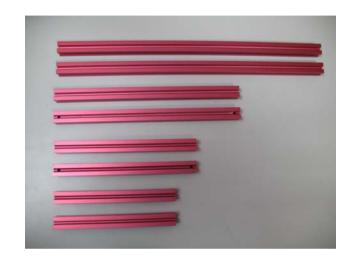

#### (1). Check all of the parts

Aluminum rod:

38.5 cm X 2

25.5 cm X 2

19 cm X 2

16 cm X 2

Aluminum base plate X 1

Taper screw X 32