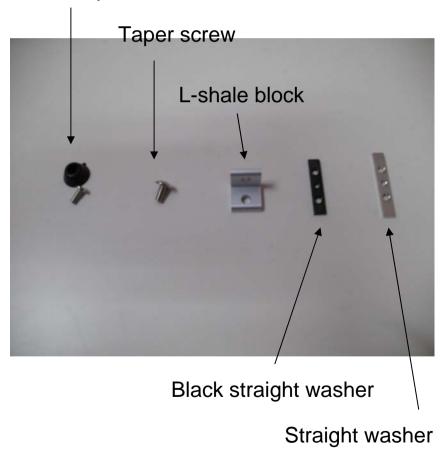

Flat screw X 4

Plastic pad X 4

L-shape block X 16

Straight washer X 34

Black straight washer X 2

#### (2). Recognize the parts.

Plastic pad with flat screw