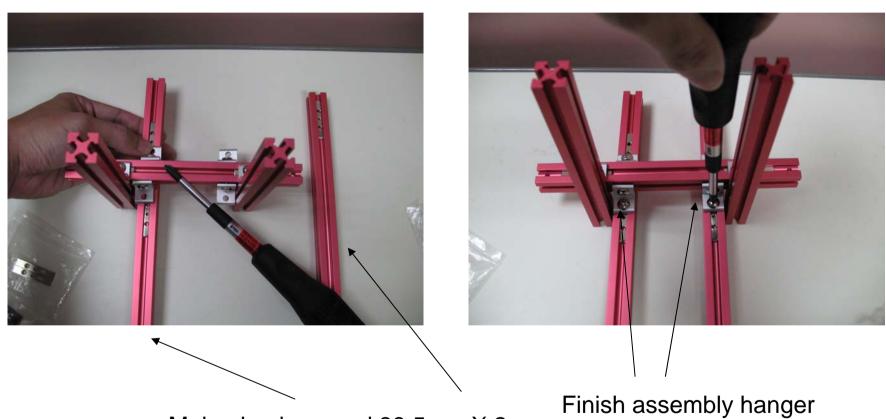

#### (8). Assembly the hanger part with main aluminum rod

Note: this step must be decided the hanger screw height for fit your robots

Main aluminum rod 38.5 cm X 2

Finish assembly hanger with main aluminum rod