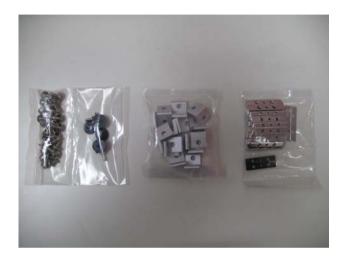

#### (1). Check all of the parts

Aluminum rod:

38.5 cm X 2

25.5 cm X 2

19 cm X 2

16 cm X 2

Aluminum base plate X 1

Taper screw X 32

Flat screw X 4

Plastic pad X 4

L-shape block X 16

Straight washer X 34

Black straight washer X 2