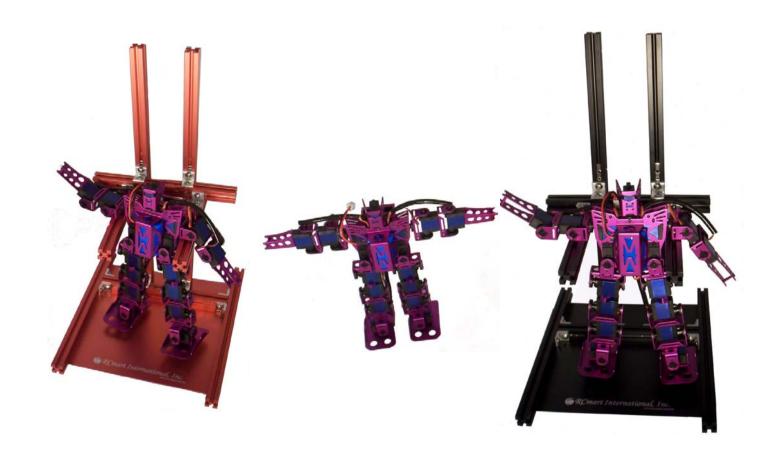

### (8). Assembly the hanger part with main aluminum rod

Note: this step must be decided the hanger screw height for fit your robots



Main aluminum rod 38.5 cm X 2

Finish assembly hanger with main aluminum rod

#### (9). Connection base part with main aluminum rod



L-shape block with black straight washer with taper screw X 2 sets



## (10). Finish the holder frame assembly



Front side view



Right side view



Back side view



Left side view

#### (11). Install the aluminum base plate



Remove the 4 plastic pad and flat screw sets



Install the aluminum base plate and then re-screw the plastic pad and flat screws

## (12). Finish the robot holder assembly



Front side view



Right side view



Back side view



Left side view

# Adjust the hanger for fit your robot height



#### THE END!

# Hoping you have a funny time on Robot's world !!!

Thank you for purchased RCmart products!

RCmart International, Inc.

http://www.rcmart.com.tw