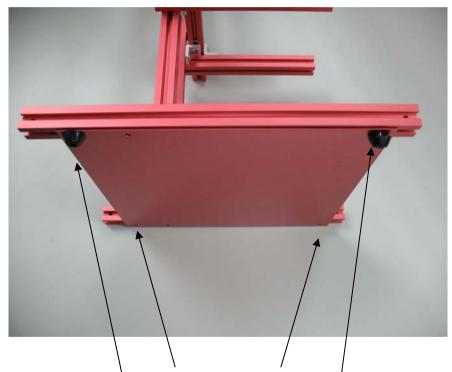

#### (11). Install the aluminum base plate

Remove the 4 plastic pad and flat screw sets

Install the aluminum base plate and then re-screw the plastic pad and flat screws