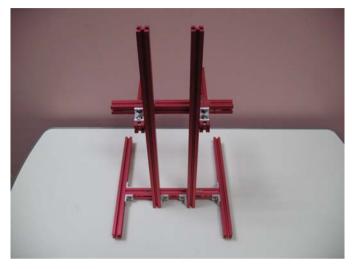

## (10). Finish the holder frame assembly

Front side view

Right side view

Back side view

Left side view