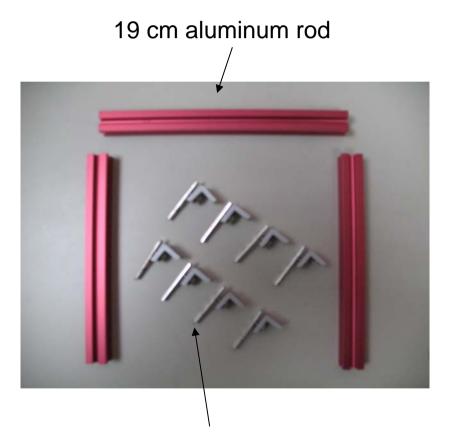

#### (1). Check all of the parts

Aluminum rod:

38.5 cm X 2

25.5 cm X 2

19 cm X 2

16 cm X 2

Aluminum base plate X 1

Taper screw X 32

Flat screw X 4

Plastic pad X 4

L-shape block X 16

Straight washer X 34

Black straight washer X 2

#### (2). Recognize the parts.

Plastic pad with flat screw