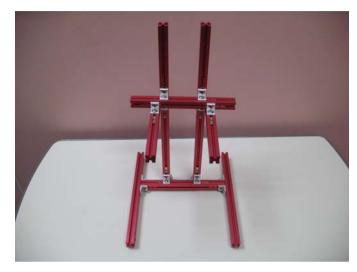

## (10). Finish the holder frame assembly

Front side view

Right side view

Back side view

Left side view