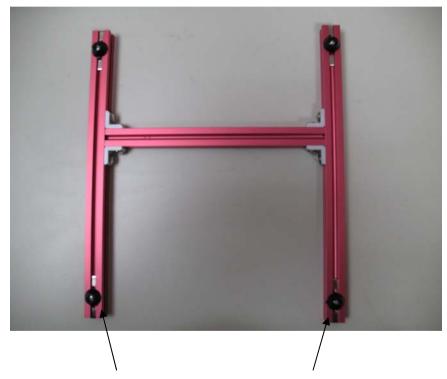

## (10). Finish the holder frame assembly

Front side view

Right side view

Back side view

Left side view

## (12). Finish the robot holder assembly

Front side view

Right side view

Back side view

Left side view