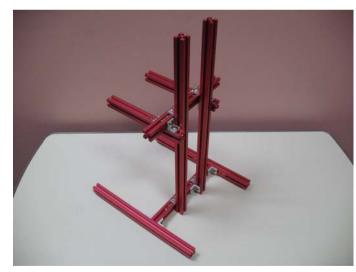

## (12). Finish the robot holder assembly

Front side view

Right side view

Back side view

Left side view