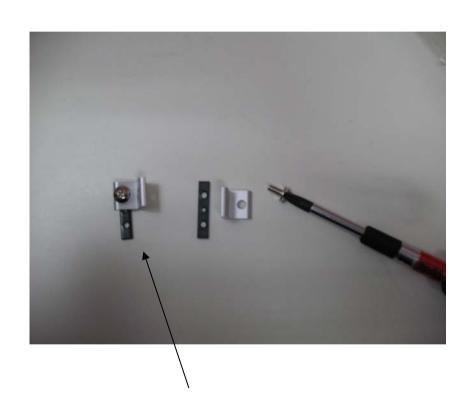

#### (7). Start to assembly the hanger part

L-shape block with straight washer with taper screw X 8 sets

Insert all the 8 screw sets into the 19 cm aluminum rod

16 cm aluminum rod